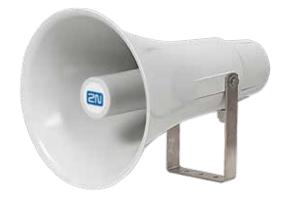

2N® SIP Speaker Horn is an outdoor speaker with exceptionally loud and clear sound. Use the speaker as a practical tool for broadcasting live announcements across large areas and actively protect your property. If an unwelcome visitor enters your premises, you can respond immediately with a live or preset announcement to promptly deter the trespasser.

# 2N® SIP Speaker Horn