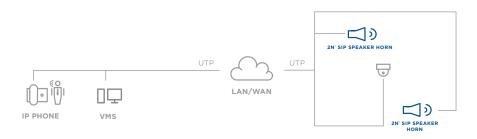

# **Connectivity with VMS using ONVIF**

Seamless compatibility with video management software (VMS) allows you to respond remotely to anything you see on your camera system with live or preset announcements.