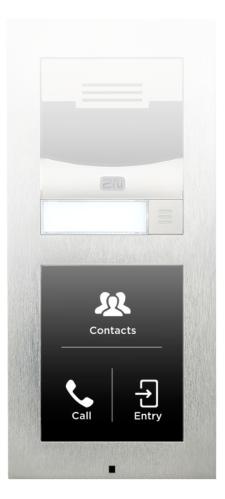

## **TOUCH DISPLAY** MODULE FOR 2N<sup>®</sup> IP VERSO & 2N<sup>®</sup> LTE VERSO

The Touch Display module for the 2N<sup>®</sup> IP Verso door intercom. This upmarket, four-inch LCD display captivates with its intuitive controls and search function. In addition, it is resistant to water and mechanical damage to the utmost, and is very easy to read, not only in total darkness, but even in direct sunlight.

- Tree-structured phone book with capacity for up to 10,000 contacts
- Touch keypad for access code entry
- During idle time can show a slideshow, e.g. the company logo
- Scramble keypad to prevent onlookers from detecting the access code