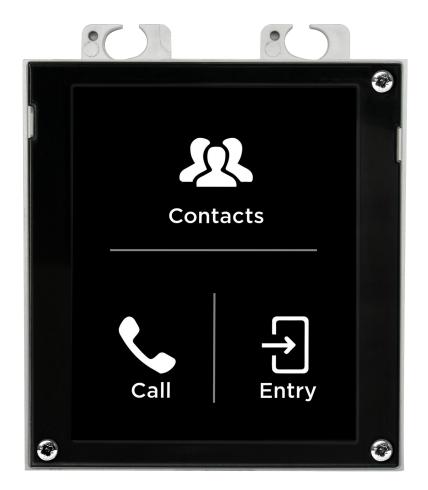

## **TOUCH DISPLAY** MODULE FOR 2N<sup>®</sup> IP VERSO & 2N<sup>®</sup> LTE VERSO

The Touch Display module for the 2N<sup>®</sup> IP Verso door intercom. This upmarket, four-inch LCD display captivates with its intuitive controls and search function. In addition, it is resistant to water and mechanical damage to the utmost, and is very easy to read, not only in total darkness, but even in direct sunlight.

- Tree-structured phone book with capacity for up to 10,000 contacts
- Touch keypad for access code entry
- During idle time can show a slideshow, e.g. the company logo
- Scramble keypad to prevent onlookers from detecting the access code