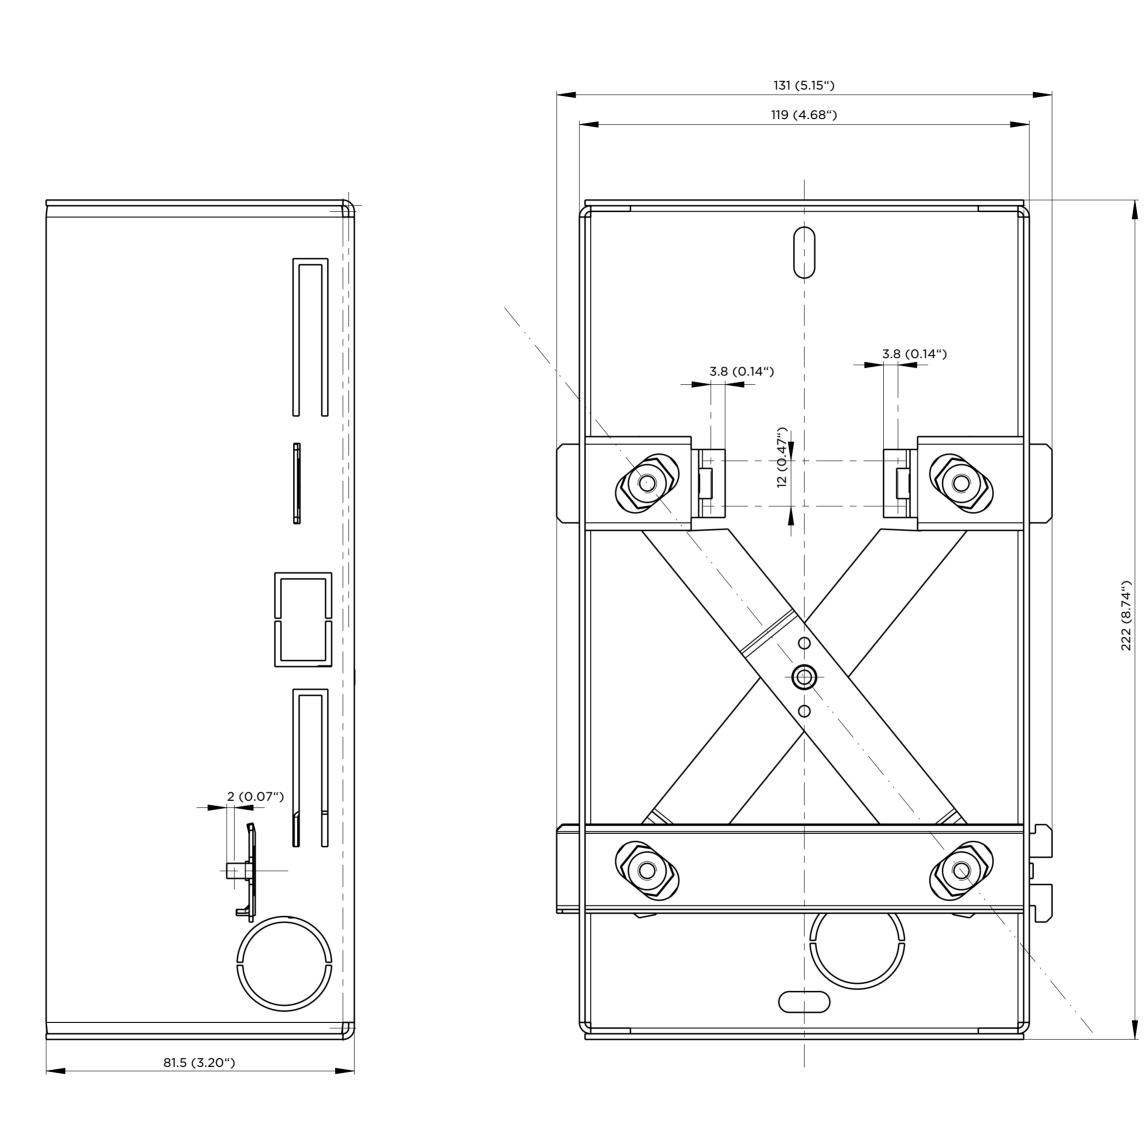

| SN                                                                                                                                                                                                                      | Name        |     | Brick Flush Mounting Box - IP Force |    |          |     |
|-------------------------------------------------------------------------------------------------------------------------------------------------------------------------------------------------------------------------|-------------|-----|-------------------------------------|----|----------|-----|
|                                                                                                                                                                                                                         | Ord. number |     | 01348-001                           |    |          |     |
|                                                                                                                                                                                                                         | Scale       | 1:1 | Paper size                          | A2 | Revision | v.1 |
| The content of this document is protected under applicable copyrights, trademarks and other proprietary rights and the copying, distribution, publication or other use of the document or any part of it is prohibited. |             |     |                                     |    |          |     |