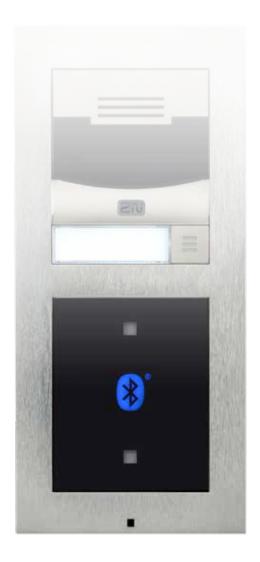

# **BLUETOOTH READER**

## MODULE FOR 2N® IP VERSO & 2N® LTE VERSO

Integrated Bluetooth technology for the 2N® IP Verso and 2N® LTE Verso. The Bluetooth module provides a safe and convenient way to unlock doors using smart phones or tablets with the 2N® Mobile Key application. There are several modes of operation being released. Tap-in-app and Touch mode are currently available.