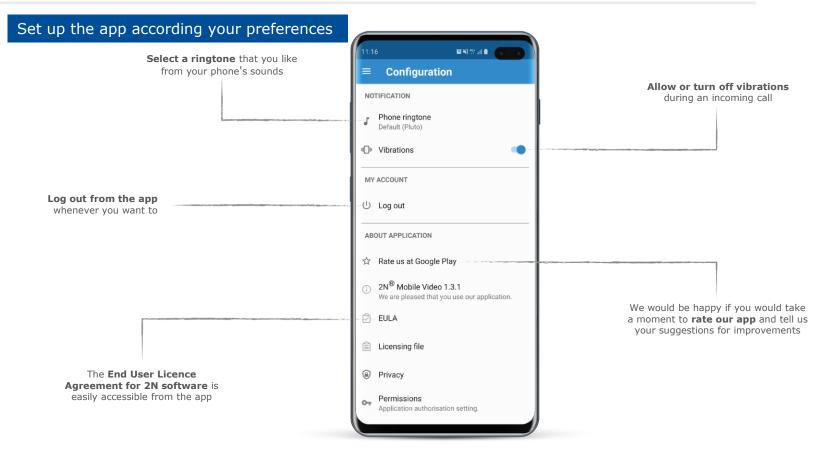

e door or activate other switches remotely



2N<sup>®</sup> Mobile Video allows you not only to open the selected door, but also to **activate other switches** (please contact your administrator to enable this functionality). You can turn on the lights or trigger an alarm from your mobile phone.

To **increase your security**, you have to confirm which door do you wish to open.

Choose if you want to **unlock the** selected door or activate other switches

#### **CALL LOG**



# See a complete list of incoming and outgoing calls

Incoming calls are accompanied with **up to 3 snapshots from the camera.** Click on the image in the call log to view other snapshots.

In addition, you can set it up so that the intercom sends the **person's image to your email**.



## **CONFIGURATION (1)**





## **CONFIGURATION (2)**





### **OTHER USEFUL FEATURES**



#### Try advantages of an external camera

Optionally, you can access an **external camera through your 2N® Mobile Video app.** This gives you the advantage of monitoring a wider area to make sure that you see all the visitors and that they have actually left your property.

For more information contact your administrator.







Switch between the intercom camera and an external camera



# Enjoy the most reliable 2N<sup>®</sup> Mobile Video!