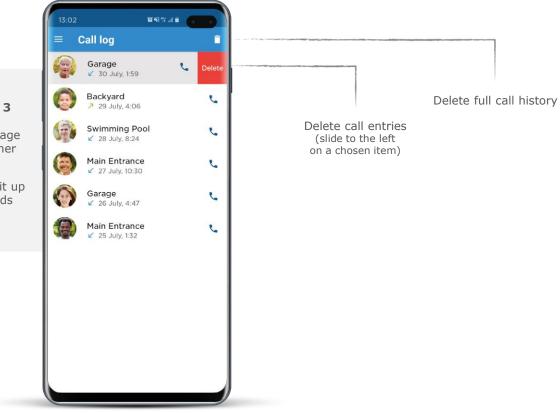

#### **CALL LOG**

# See a complete list of incoming and outgoing calls

Incoming calls are accompanied with **up to 3 snapshots from the camera.** Click on the image in the call log to view other snapshots.

In addition, you can set it up so that the intercom sends the **person's image to your email**.