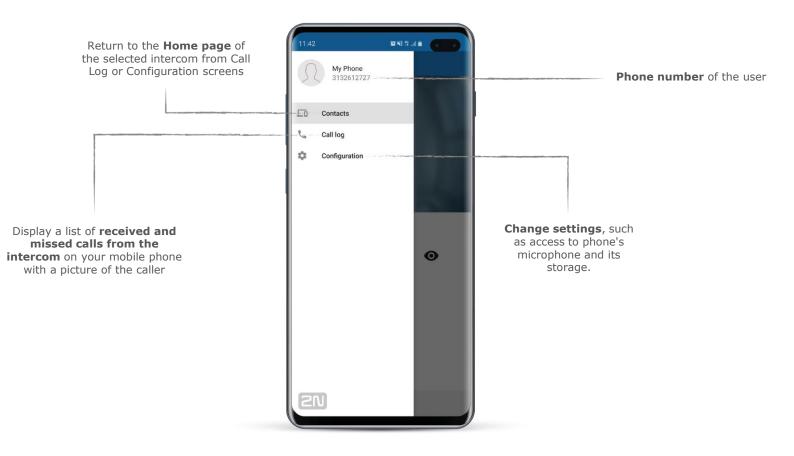

#### **CALL LOG**

# See a complete list of incoming and outgoing calls

Incoming calls are accompanied with **up to 3 snapshots from the camera.** Click on the image in the call log to view other snapshots.

In addition, you can set it up so that the intercom sends the **person's image to your email**.