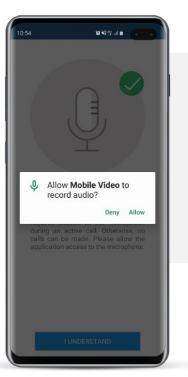

# Grant the app all permissions

The app will prompt you to allow access to your **phone's microphone** and its **storage** so that images from the camera can be collected during a call. It will also ask you to **manage phone calls** so that you don't have two concurrent calls.

You can change your choice later in the app's configuration.

The first time you login, the app will provide you with a **3-screen tutorial**.

Just review and swipe each screen and finish by **tapping on "I UNDERSTAND**" to enter the app's interface.