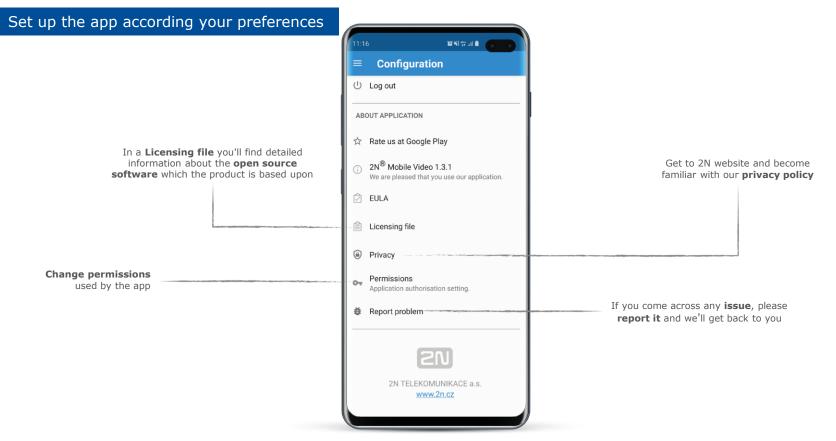

hes remotely



2N<sup>®</sup> Mobile Video allows you not only to open the selected door, but also to **activate other switches** (please contact your administrator to enable this functionality). You can turn on the lights or trigger an alarm from your mobile phone.

To **increase your security**, you have to confirm which door do you wish to open.

Choose if you want to **unlock the** selected door or activate other switches

#### **CALL LOG**



# See a complete list of incoming and outgoing calls

Incoming calls are accompanied with **up to 3 snapshots from the camera.** Click on the image in the call log to view other snapshots.

In addition, you can set it up so that the intercom sends the **person's image to your email**.



## **CONFIGURATION (1)**





## **CONFIGURATION (2)**





### **OTHER USEFUL FEATURES**



#### Try advantages of an external camera

Optionally, you can access an **external camera through your 2N® Mobile Video app.** This gives you the advantage of monitoring a wider area to make sure that you see all the visitors and that they have actually left your property.

For more information contact your administrator.







Switch between the intercom camera and an external camera



# Enjoy the most reliable 2N<sup>®</sup> Mobile Video!