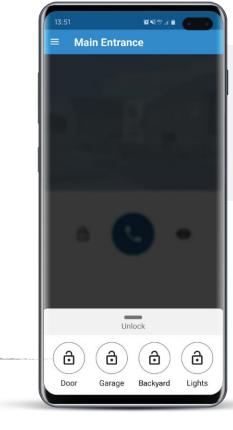

#### **ACTIVATING THE SWITCHES**

Open the door or activate other switches remotely

2N<sup>®</sup> Mobile Video allows you not only to open the selected door, but also to **activate other switches** (please contact your administrator to enable this functionality). You can turn on the lights or trigger an alarm from your mobile phone.

To **increase your security**, you have to confirm which door do you wish to open.

Choose if you want to **unlock the** selected door or activate other switches