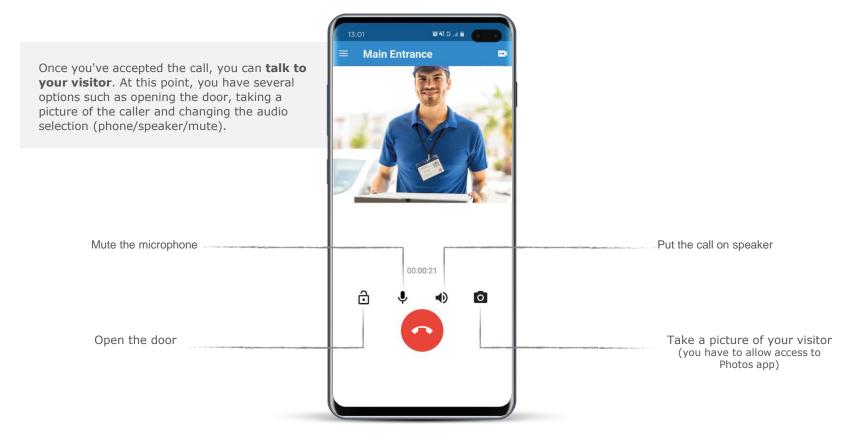

received in an email from your account administrator.

If you choose to use the QR code, you must allow access to the phone's camera.



#### A FEW MORE NECESSARY STEPS



# Grant the app all permissions



The app will prompt you to allow access to your **phone's microphone** and its **storage** so that images from the camera can be collected during a call. It will also ask you to **manage phone calls** so that you don't have two concurrent calls.

You can change your choice later in the app's configuration.





The first time you login, the app will provide you with a **3-screen tutorial**.

Just review and swipe each screen and finish by **tapping on "I UNDERSTAND**" to enter the app's interface.



### **HOME PAGE**





MENU





#### **INCOMING CALLS**





#### **ACTIVE CALLS**





#### **ACTIVATING THE SWITCHES**



Open the door or activate other switches remotely



2N<sup>®</sup> Mobile Video allows you not only to open the selected door, but also to **activate other switches** (please contact your administrator to enable this functionality). You can turn on the lights or trigger an alarm from your mobile phone.

To **increase your security**, you have to confirm which door do you wish to open.

Choose if you want to **unlock the** selected door or activate other switches

#### **CALL LOG**



# See a complete list of incoming and outgoing calls

Incoming calls are accompanied with **up to 3 snapshots from the camera.** Click on the image in the call log to view other snapshots.

In addition, you can set it up so that the intercom sends the **person's image to