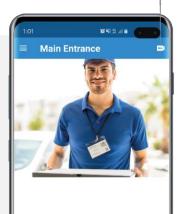

f you want to **unlock the** selected door or activate other switches

#### **CALL LOG**



# See a complete list of incoming and outgoing calls

Incoming calls are accompanied with **up to 3 snapshots from the camera.** Click on the image in the call log to view other snapshots.

In addition, you can set it up so that the intercom sends the **person's image to your email**.



## **CONFIGURATION (1)**





## **CONFIGURATION (2)**





### **OTHER USEFUL FEATURES**



#### Try advantages of an external camera

Optionally, you can access an **external camera through your 2N® Mobile Video app.** This gives you the advantage of monitoring a wider area to make sure that you see all the visitors and that they have actually left your property.

For more information contact your administrator.







Switch between the intercom camera and an external camera



# Enjoy the most reliable 2N<sup>®</sup> Mobile Video!