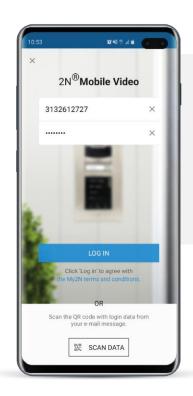

#### Log in

Log in with the **credentials** or scan the **QR code** received in an email from your account administrator.

If you choose to use the QR code, you must allow access to the phone's camera.