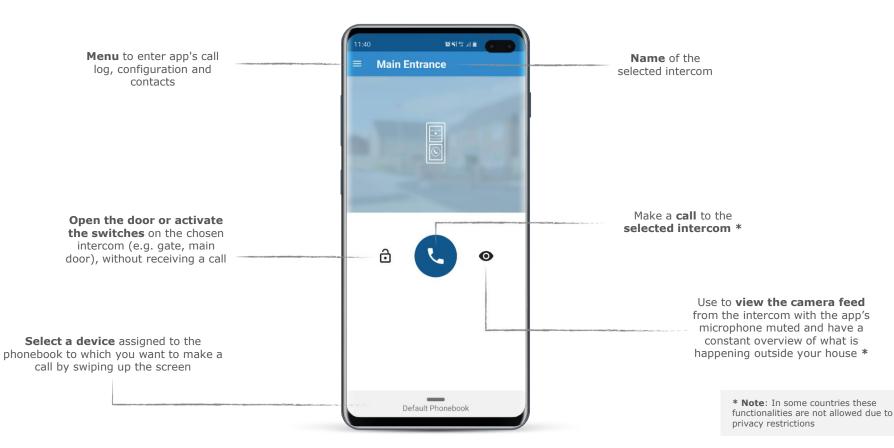

### **HOME PAGE**

MENU

#### **ACTIVATING THE SWITCHES**

Open the door or activate other switches remotely

2N<sup>®</sup> Mobile Video allows you not only to open the selected door, but also to **activate other switches** (please contact your administrator to enable this functionality). You can turn on the lights or trigger an alarm from your mobile phone.

To **increase your security**, you have to confirm which door do you wish to open.

Choose if you want to **unlock the** selected door or activate other switches