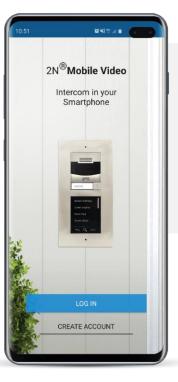

#### Download the app

**Congratulations for choosing the 2N® Mobile Video** service! You can now be available for your guests 24/7, even if you're not at home.

To use 2N<sup>®</sup> Mobile Video, you first need to download the app from **Google Play.** 

#### Log in

Log in with the **credentials** or scan the **QR code** received in an email from your account administrator.

If you choose to use the QR code, you must allow access to the phone's camera.