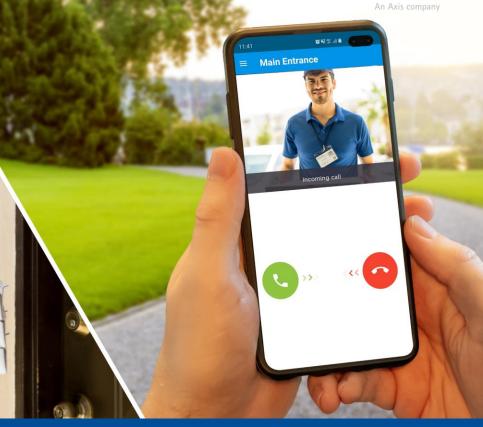

## **CONTROL YOUR DOOR**

R

دلع آلال

((1-1))

even when you are not at home with **2N® Mobile Video** 

#### User guide For Android phones





#### 2N Telekomunikace

#### **GETTING STARTED**



#### Download the app



**Congratulations for choosing the 2N® Mobile Video** service! You can now be available for your guests 24/7, even if you're not at home.

To use 2N<sup>®</sup> Mobile Video, you first need to download the app from **Google Play.** 





#### Log in



Log in with the **credentials** or scan the **QR code** received in an email from your account administrator.

If you choose to use the QR code, you must allow access to the phone's camera.



#### A FEW MORE NECESSARY STEPS



# Grant the app all permissions



The app will prompt you to allow access to your **phone's microphone** and its **storage** so that images from the camera can be collected during a call. It will also ask you to **manage phone calls** so t