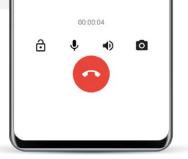

you want to **unlock the** selected door or activate other switches

#### **CALL LOG**



# See a complete list of incoming and outgoing calls

Incoming calls are accompanied with **up to 3 snapshots from the camera.** Click on the image in the call log to view other snapshots.

In addition, you can set it up so that the intercom sends the **person's image to your email**.



## **CONFIGURATION (1)**





## **CONFIGURATION (2)**





### **OTHER USEFUL FEATURES**



#### Try advantages of an external camera

Optionally, you can access an **external camera through your 2N® Mobile Video app.** This gives you the advantage of monitoring a wider area to make sure that you see all the visitors and that they have actually left your property.

For more information contact your administrator.







Switch between the intercom camera and an external camera



# Enjoy the most reliable 2N<sup>®</sup> Mobile Video!