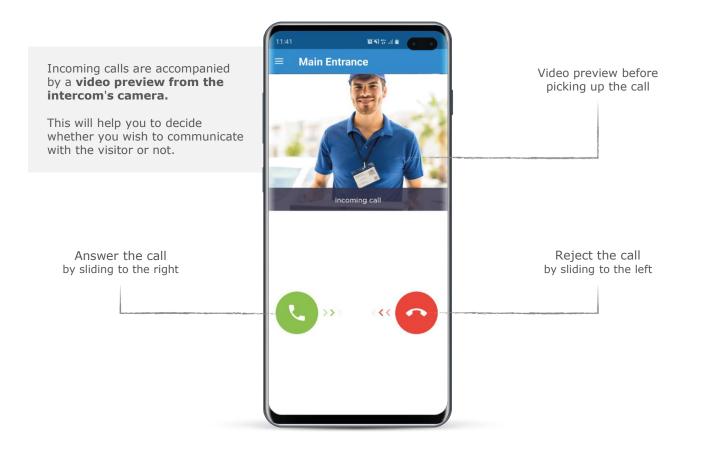

** or scan the **QR code** received in an email from your account administrator.

If you choose to use the QR code, you must allow access to the phone's camera.



#### A FEW MORE NECESSARY STEPS



# Grant the app all permissions



The app will prompt you to allow access to your **phone's microphone** and its **storage** so that images from the camera can be collected during a call. It will also ask you to **manage phone calls** so that you don't have two concurrent calls.

You can change your choice later in the app's configuration.





The first time you login, the app will provide you with a **3-screen tutorial**.

Just review and swipe each screen and finish by **tapping on "I UNDERSTAND**" to enter the app's interface.



### **HOME PAGE**





MENU





#### **INCOMING CALLS**





#### **ACTIVE CALLS**





#### **ACTIVATING THE SWITCHES**



Open the door or activate other switches remotely



2N<sup>®</sup> Mobile Video allows you not only to open the selected door, but also to **activate other switches** (please contact your administrator to enable this functionality). You can turn on the lights or trigger an alarm from your mobile phone.

To **increase your security**, you have to confirm which door do you wish to open.

Choose if you want to **unlock the** selected door or activate other switches

#### **CALL LOG**



# See a complete list of incoming and outgoing calls

Incoming calls are accompanied with **up to 3 snapshots from the camera.** Click on the image in the call log to view other snapshots.

In addition, you can set it up so that the intercom sen