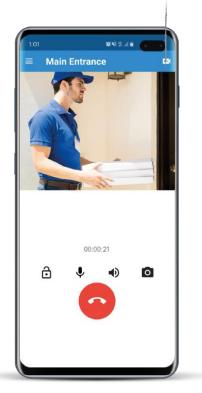

#### **ACTIVE CALLS**

#### **ACTIVATING THE SWITCHES**

Open the door or activate other switches remotely

2N<sup>®</sup> Mobile Video allows you not only to open the selected door, but also to **activate other switches** (please contact your administrator to enable this functionality). You can turn on the lights or trigger an alarm from your mobile phone.

To **increase your security**, you have to confirm which door do you wish to open.

Choose if you want to **unlock the** selected door or activate other switches