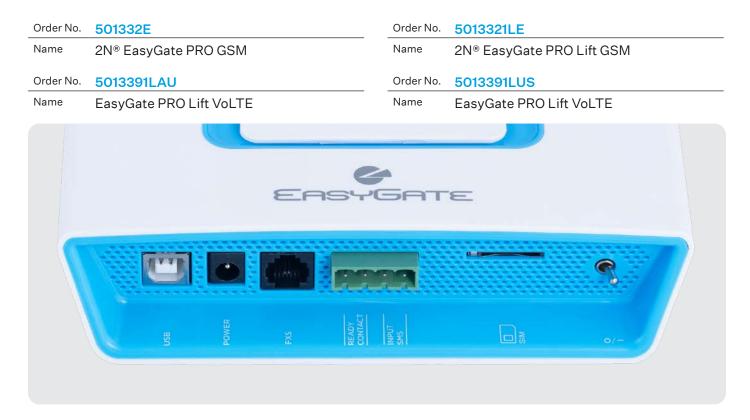

## Versions

#### **Connection Interface**

| Interface type                           | two-wire, FXS for elevator communicator,<br>telephone or external control panel line |
|------------------------------------------|--------------------------------------------------------------------------------------|
| Connector type                           | RJ12, 6/2                                                                            |
| Supported options                        | DTMF and pulse dialling                                                              |
| Tariff pulses                            | 16/12 kHz                                                                            |
| Other                                    |                                                                                      |
| Dimensions                               | 163×157×38 mm                                                                        |
| Operating<br>temperature                 | 0°C – 45°C                                                                           |
| Status indication                        | 4xLED (on, GSM network, line, data)                                                  |
| Signal part/battery<br>status indication | LED indicator                                                                        |