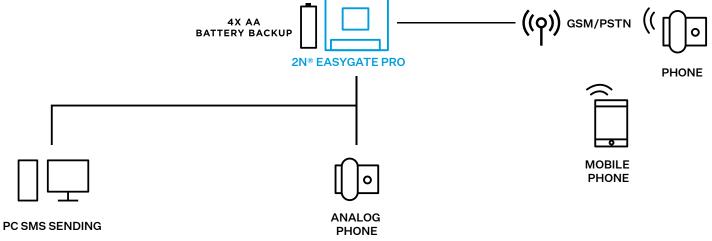

#### Landline alternative

Don't want to or can't use a landline? Just connect the 2N<sup>®</sup> EasyGate PRO to an analogue telephone and start making calls right away.

## Wiring diagram

Reliable emergency elevator calling