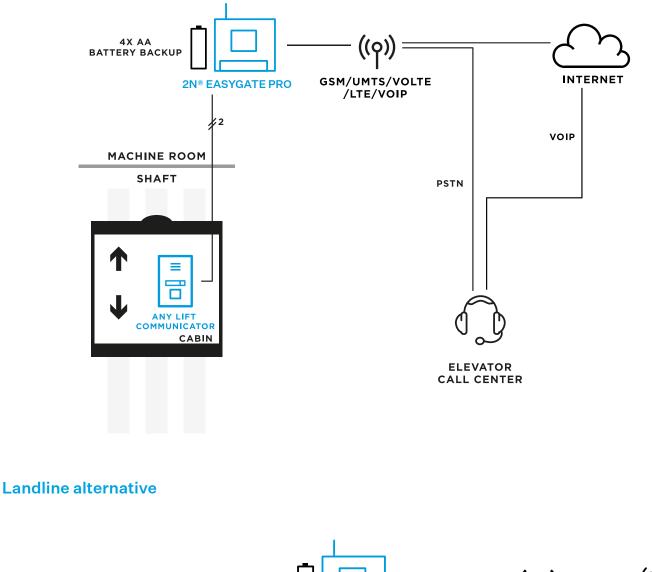

#### Reliable emergency elevator calling

Is there an analogue communicator in the elevator, but no landline? Not a problem. Use the 2N® EasyGate PRO for reliable emergency communication with the nominated call centre.

## Wiring diagram

Reliable emergency elevator calling