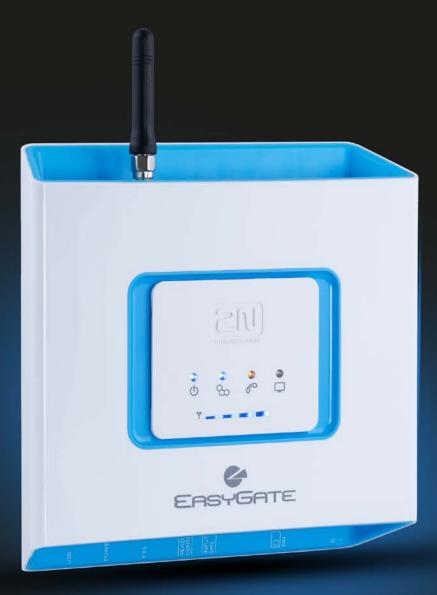

#### Signal strength indicator

LEDs on the 2N<sup>®</sup> EasyGate PRO inform you about the signal strength. This comes in especially handy when installing it, as you can easily identify the location with the strongest signal.

#### **Connection Interface**

| Interface type                           | two-wire, FXS for elevator communicator,<br>telephone or external control panel line |
|------------------------------------------|--------------------------------------------------------------------------------------|
| Connector type                           | RJ12, 6/2                                                                            |
| Supported options                        | DTMF and pulse dialling                                                              |
| Tariff pulses                            | 16/12 kHz                                                                            |
| Other                                    |                                                                                      |
| Dimensions                               | 163×157×38 mm                                                                        |
| Operating<br>temperature                 | 0°C – 45°C                                                                           |
| Status indication                        | 4xLED (on, GSM network, line, data)                                                  |
| Signal part/battery<br>status indication | LED indicator                                                                        |