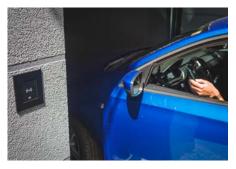

## 2N® IP Verso

A 2N® IP Verso security intercom with modern touchscreen display and NFC/RFID reader was installed at the building's main entrance. The device took advantage of the intercom's modularity and was applied exactly according to user requirements. This means that besides RFID cards, mobile phones can also be used as a means of identification to gain entry. All that users need for this is to install the 2N® Mobile Key application on a smartphone.