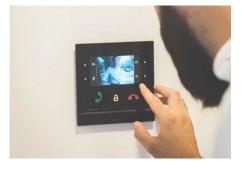

# 2N® Indoor Compact

The system also includes 2N® Indoor Compact answering units, which have a minimalist design, tempered glass surface and 4.3" colour display with intuitive controls. The answering units are connected to a doorbell next to the door of each flat and can switch between a camera in the intercom and an external IP camera at the entrance to the security protected car park.